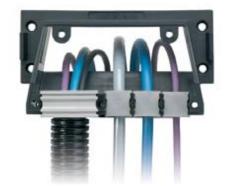

#### **Product Description**

The cable entry frames KEL-FG are suited for installation, sealing and strain relief of cables with connectors and conduits at an angle of 90° to the panel, enclosure or machine wall. For routing cables and conduits up to 35 mm in diameter. A flat rubber gasket is included in the shipment.

## Advantages & Benefits

- Installation at an angle of 90° to the wall
- Mechanical protection of cable directly at the place of entry
- Protection against water spray and drips
- Warranty on pre-terminated cables remains
- Strain relief according to EN 62444
- High stability, vibration resistant