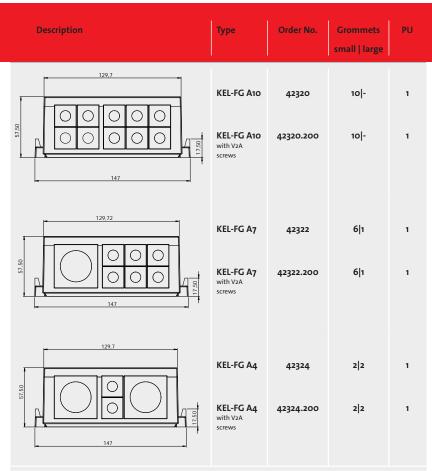

#### **KEL-FG A**

### Specifications

Material Polyamide (PA) Flame class UL94-Vo

IP Rating IP54, with gasket and correct

selection of the cable grommets

Temperature - 40°C to + 140°C (static)

- 40°F to + 284°F (static)

Properties Halogen-free, silicone-free
Cut-out dimensions 36 × 112 mm, Page 192 - 193