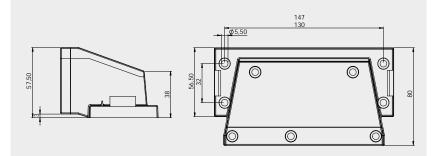

### Specifications

Material Polyamide (PA) Flame class UL94-Vo

IP Rating IP54, with gasket and correct

selection of the cable grommets

Temperature - 40°C to + 140°C (static)

- 40°F to + 284°F (static)

Properties Halogen-free, silicone-free
Cut-out dimensions 36 × 112 mm, Page 192 - 193