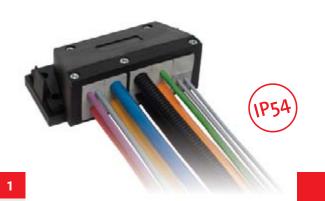

#### **Product Description**

The cable entry frames KEL-FG are suited for installation, sealing and strain relief of cables with connectors and conduits at an angle of 90° to the panel, enclosure or machine wall. For routing cables and conduits up to 35 mm in diameter. A flat rubber gasket is included in the shipment.

### Specifications

Material Polyamide (PA) Flame class UL94-Vo

IP Rating IP54, with gasket and correct

selection of the cable grommets

Temperature - 40°C to + 140°C (static)

- 40°F to + 284°F (static)

Properties Halogen-free, silicone-free
Cut-out dimensions 36 × 112 mm, Page 192 - 193